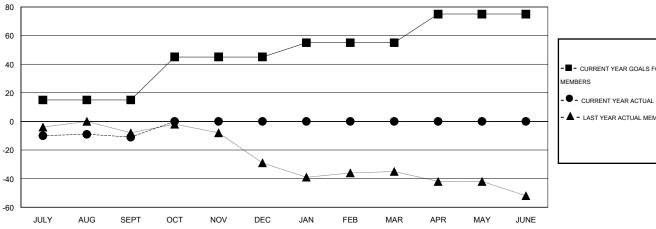

## GOALS AND ACTUAL NEW CLUBS CUMULATIVE

| -■- CURRENT YEAR GOALS FOR NEW    |
|-----------------------------------|
| MEMBERS                           |
| - ● - CURRENT YEAR ACTUAL MEMBERS |
| - ▲ - LAST YEAR ACTUAL MEMBERS    |
|                                   |
|                                   |