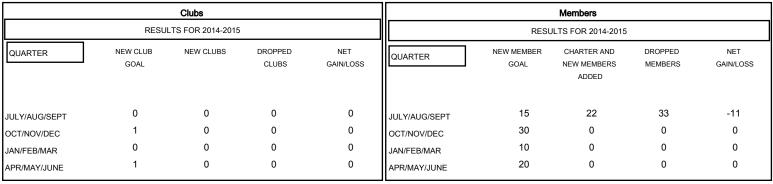

| DROPPED CLUBS: 0 |    |
|------------------|----|
| DROPPED MEMBERS  |    |
| DECEASED         | 5  |
| CLUB CANCELLED   | 0  |
| OTHER            | 28 |
| TOTAL            | 33 |

| 12 CLUBS OF 48 ADDED 1 OR MORE<br>NEW MEMBERS | GENDER DISTRIBUTION           MALE         1,081 (77.49%           FEMALE         314 (22.51%) | 6)              |
|-----------------------------------------------|------------------------------------------------------------------------------------------------|-----------------|
| CLICK HERE FOR HEALTH ASSESSMENT DATA         | FAMILY UNIT MEMBERS HEAD OF HOUSEHOLD NON-HEAD OF HOUSEHOLD                                    | 188<br>93<br>95 |